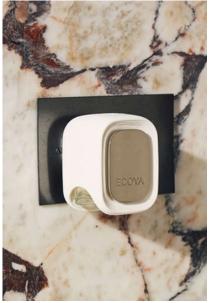

# ECOYA

### PLUG-IN DIFFUSER

The ECOYA Plug-In Diffuser simplifies home fragrance. This brand new item to the range is designed to plug your diffuser into any wall socket and enjoy your favourite ECOYA fragrances for up to 700 hours. Pair it with the Plug-In Diffuser Fragrance Flasks for easy refills, ensuring a simple and continuous fragrance experience. ECOYA Fragrance Flask sold separately.

Plug-In Diffuser \$49.99 | Fragrance Flask \$29.99

Gabby has worked at Greenleaf since she was 15 years old and is part of the HR team at Greenleaf. In her spare time Gabby enjoys tennis, boxing and organising events and is absolutely Dockers mad.