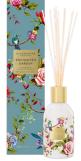

# GLASSHOUSE

Small Candle \$22.99 | Candle \$59.99 | Diffuser \$59.99 | Nail Set \$34.99 | Perfume Pens \$44.99

### **ENCHANTED GARDEN**

With grace and beauty, the tumbling petals of the rose, queen of all the flowers, open and exude their distinctive scent in broad daylight. The feeling is of strength, grounded feminine energy with some quirks of magic, mystery and modern twists from deep in the Enchanted Garden.