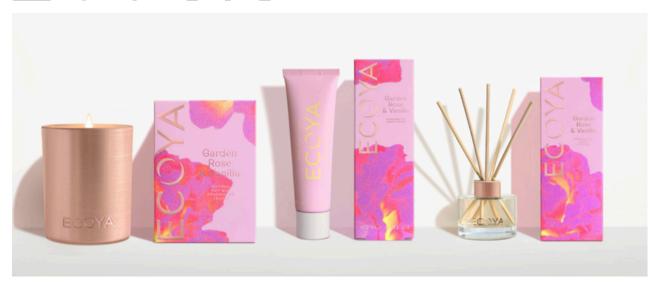

# ECOYA

#### **GARDEN ROSE AND VANILLA**

Presented in beautiful special edition pink packaging, this collection is a thoughtful and stylish way to honour and pamper those who mean the most to us. Our Garden Rose & Vanilla Candle comes in a chic brushed rose gold vessel, making it a sophisticated addition to the home.

Candle \$54.99 | Hand Cream \$24.99 | Small Diffuser \$29.99