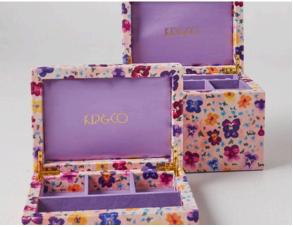

## TOILETRY BAG AND JEWELLERY BOX

The Pansy Velvet Jewellery Box and Toiletry Bag is the best place to stash your prized items, from accessories, special little keepsakes or must-have items when travelling. Featuring patches of pansies in purples, pinks and yellow.

Bag \$51.99 | Large Box \$174.99 | Small Box \$104.99