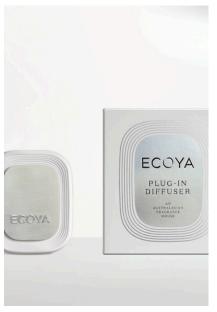

# ECOYA

### PLUG-IN DIFFUSER

The ECOYA Plug-In Diffuser simplifies home fragrance. This brand new item to the range is designed to plug your diffuser into any wall socket and enjoy your favourite ECOYA fragrances for up to 700 hours. Pair it with the Plug-In Diffuser Fragrance Flasks for easy refills, ensuring a simple and continuous fragrance experience. ECOYA Fragrance Flask sold separately.

Plug-In Diffuser \$49.99 | Fragrance Flask \$29.99

Gabby has worked at Greenleaf since she was 15 years old and is part of the HR team at Greenleaf. In her spare time Gabby enjoys tennis, boxing and organising events and is absolutely Dockers mad.