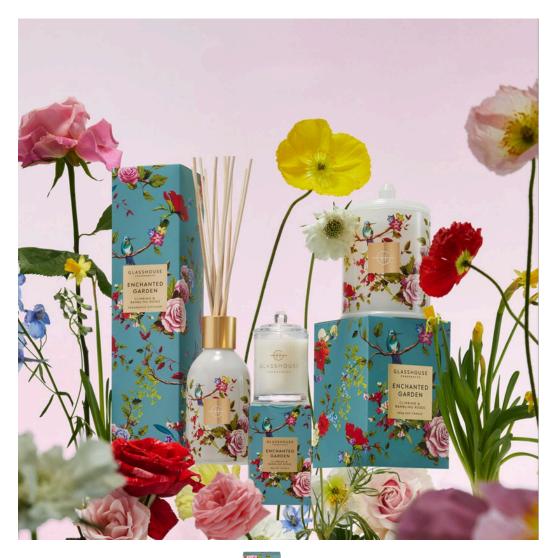

# GLASSHOUSE

Small Candle \$22.99 | Candle \$59.99 | Diffuser \$59.99 | Nail Set \$34.99 | Perfume Pens \$44.99

### **ENCHANTED GARDEN**

With grace and beauty, the tumbling petals of the rose, queen of all the flowers, open and exude their distinctive scent in broad daylight. The feeling is of strength, grounded feminine energy with some quirks of magic, mystery and modern twists from deep in the Enchanted Garden.