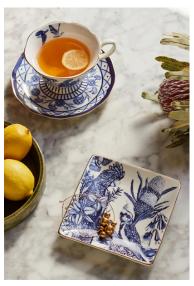

### DYNASTY OF NATURE

Inspired by the intricate blue ink porcelain art of Delftware, Dynasty of Nature presents a uniquely sophisticated Australian interpretation, featuring scenes from the Australian bush in a distinctive blue monochromatic style unlike any of our previous collections. Illustrated by talented in-house artist, Laura Ramos.

Cushion \$65.99 | Tea Cup & Saucer \$44.99 | Trinket Plate \$22.99 | Glasses \$23.99 each