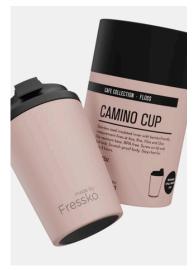

# **FRESSKO**

### **CAMINO CUP**

The original Fressko coffee cup is destined to become a trusted and stylish addition to your everyday carry. Fressko has been proudly supporting the National Breast Cancer Foundation since 2016. They have teamed up to create the BOOBIE Cup where \$2 profit from each Boobie Cup sold goes directly to the National Breast Cancer Foundation.

Standard Bino \$34.99 | Standard Camino \$39.99 | Boobie Bino \$39.99 | Boobie Camino \$44.99