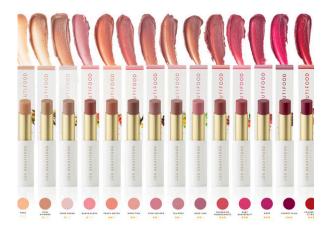

## LIP NOURISH NATURAL LIPSTICK

Indulge in multi-sensory, comforting Lip Nourish butter balms, you'll want to twist up and apply again and again for soft, delicious and healthy lips that effortlessly refreshes your look.

Lip Nourish \$29.99