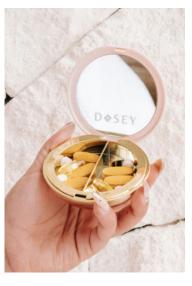

# DOSEY

### STYLISH PILL BOX

Re-imagined medication organisation with Dosey - de-stigmatising the daily ritual of taking tablets out and about. We stock three styles: the 7-Day Pill Case which fits 7 Easy Slide Pouches in the box perfect for travelling, the 7-Day Pill Compact redefines the traditional Pill Box and the Pill Compact are both designed to fit perfectly in any handbag.

Pill Compact \$24.99 | Travel Pill Case \$49.99 | 7-Day Pill Compact \$39.99 | Wellness Wallet \$34.99