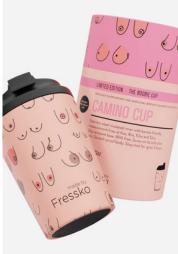

# **FRESSKO**

### **CAMINO CUP**

The original Fressko coffee cup is destined to become a trusted and stylish addition to your everyday carry. Fressko has been proudly supporting the National Breast Cancer Foundation since 2016. They have teamed up to create the BOOBIE Cup where \$2 profit from each Boobie Cup sold goes directly to the National Breast Cancer Foundation.

Standard Bino \$34.99 | Standard Camino \$39.99 | Boobie Bino \$39.99 | Boobie Camino \$44.99