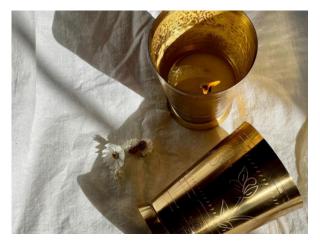

## SOY CANDLE IN BRASS LASSI CUP

Hand poured Soy Candles made in Australia using only the finest quality natural, sustainable and non-GM soy waxes.

Candles \$54.99