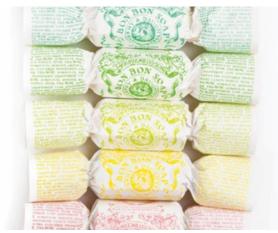

#### **BON BON SOAP**

A triple milled soap made and handwrapped in Australia with ethically sourced ingredients, enriched with shea butter creating a creamy, moisturising lather.

Soap \$14.99