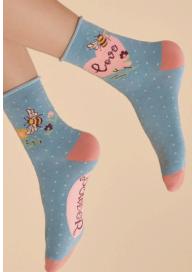

# **POWDER**

### BAGS, SOCKS, SCARVES

The Powder collection is fabulously wearable, evoking both glamour and fun. Powder's beautiful bespoke packaging makes their products perfect for either gifting or simply treating yourself.

Scarf \$69.99 | Socks \$19.99 | Bag \$29.99