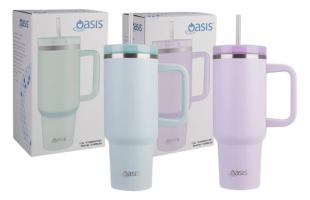

#### 1.2L TRAVEL TUMBLER

The Oasis Commuter Double Wall Insulated Travel Mug is the perfect on-thego companion to keep you hydrated. This 1.2L travel mug can keep drinks cold for up to 12 hours or hot for up to 7 hours.

Available in 7 colours \$44.99