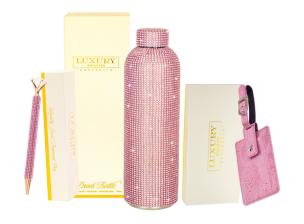

#### **LUXURY BLING**

Add a little bling to your Mum's life with this Bling range.

750ml Double Walled, Stainless Steel Drink Bottle presented in pearlescent and gold gift box.

Pen \$16.99 | Bottle \$66.99 | Tag \$19.99