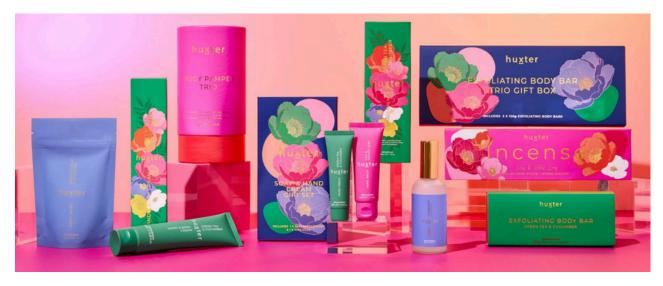

# HUXTER

#### **BOLD BLOOM COLLECTION**

Immerse yourself in a stunning collection of wonderful gifting products. Three captivating fragrances are available - Cobalt blue Grapefruit and Freesia, Fuchsia Lily & Violet and Emerald Green Tea & Cucumber. The range offers Incense Sticks, Hand balms, Body pamper trio, Soap and Hand cream sets, Bath Soaks and Exfoliating Body Bars.

Exfoliating Bar \$19.99 | Incenses \$31.99 | Soap and Hand Cream \$19.99 | Bath Soak \$12.99