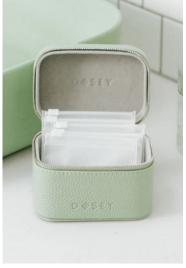

# DOSEY

### STYLISH PILL BOX

Re-imagined medication organisation with Dosey - de-stigmatising the daily ritual of taking tablets out and about. We stock three styles: the 7-Day Pill Case which fits 7 Easy Slide Pouches in the box perfect for travelling, the 7-Day Pill Compact redefines the traditional Pill Box and the Pill Compact are both designed to fit perfectly in any handbag.

Pill Compact \$24.99 | Travel Pill Case \$49.99 | 7-Day Pill Compact \$39.99 | Wellness Wallet \$34.99