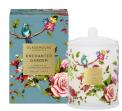

# GLASSHOUSE

Small Candle \$22.99 | Candle \$59.99 | Diffuser \$59.99 | Nail Set \$34.99 | Perfume Pens \$44.99

### **ENCHANTED GARDEN**

With grace and beauty, the tumbling petals of the rose, queen of all the flowers, open and exude their distinctive scent in broad daylight. The feeling is of strength, grounded feminine energy with some quirks of magic, mystery and modern twists from deep in the Enchanted Garden.