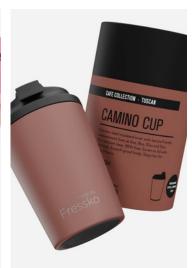

# **FRESSKO**

### **CAMINO CUP**

The original Fressko coffee cup is destined to become a trusted and stylish addition to your everyday carry. Fressko has been proudly supporting the National Breast Cancer Foundation since 2016. They have teamed up to create the BOOBIE Cup where \$2 profit from each Boobie Cup sold goes directly to the National Breast Cancer Foundation.

Standard Bino \$34.99 | Standard Camino \$39.99 | Boobie Bino \$39.99 | Boobie Camino \$44.99