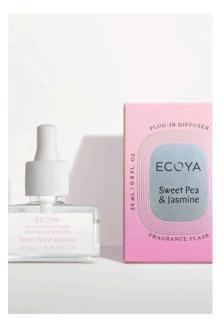

# ECOYA

### PLUG-IN DIFFUSER

The ECOYA Plug-In Diffuser simplifies home fragrance. This brand new item to the range is designed to plug your diffuser into any wall socket and enjoy your favourite ECOYA fragrances for up to 700 hours. Pair it with the Plug-In Diffuser Fragrance Flasks for easy refills, ensuring a simple and continuous fragrance experience. ECOYA Fragrance Flask sold separately.

Plug-In Diffuser \$49.99 | Fragrance Flask \$29.99

Gabby has worked at Greenleaf since she was 15 years old and is part of the HR team at Greenleaf. In her spare time Gabby enjoys tennis, boxing and organising events and is absolutely Dockers mad.