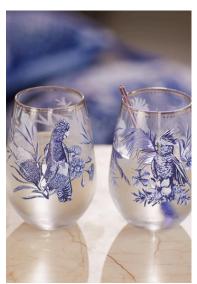

### DYNASTY OF NATURE

Inspired by the intricate blue ink porcelain art of Delftware, Dynasty of Nature presents a uniquely sophisticated Australian interpretation, featuring scenes from the Australian bush in a distinctive blue monochromatic style unlike any of our previous collections. Illustrated by talented in-house artist, Laura Ramos.

Cushion \$65.99 | Tea Cup & Saucer \$44.99 | Trinket Plate \$22.99 | Glasses \$23.99 each