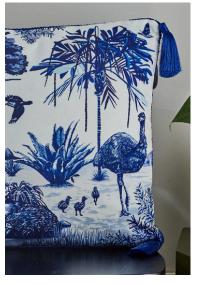

### DYNASTY OF NATURE

Inspired by the intricate blue ink porcelain art of Delftware, Dynasty of Nature presents a uniquely sophisticated Australian interpretation, featuring scenes from the Australian bush in a distinctive blue monochromatic style unlike any of our previous collections. Illustrated by talented in-house artist, Laura Ramos.

Cushion \$65.99 | Tea Cup & Saucer \$44.99 | Trinket Plate \$22.99 | Glasses \$23.99 each