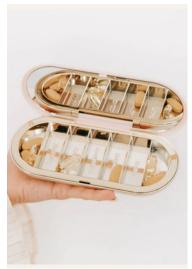

# DOSEY

### STYLISH PILL BOX

Re-imagined medication organisation with Dosey - de-stigmatising the daily ritual of taking tablets out and about. We stock three styles: the 7-Day Pill Case which fits 7 Easy Slide Pouches in the box perfect for travelling, the 7-Day Pill Compact redefines the traditional Pill Box and the Pill Compact are both designed to fit perfectly in any handbag.

Pill Compact \$24.99 | Travel Pill Case \$49.99 | 7-Day Pill Compact \$39.99 | Wellness Wallet \$34.99