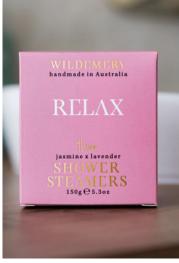

# WILD EMERY

#### SHOWER STEAMERS

Wild Emery is handmade in Beechworth. All Wild Emery products are Vegan and Cruelty Free. They are designed for relaxation or a pick-me-up, these steamers are a must-have for your shower routine.

Single Pack \$9.99 | Pack of 3 Steamers \$18.99 | Pack of 6 Steamers \$41.99